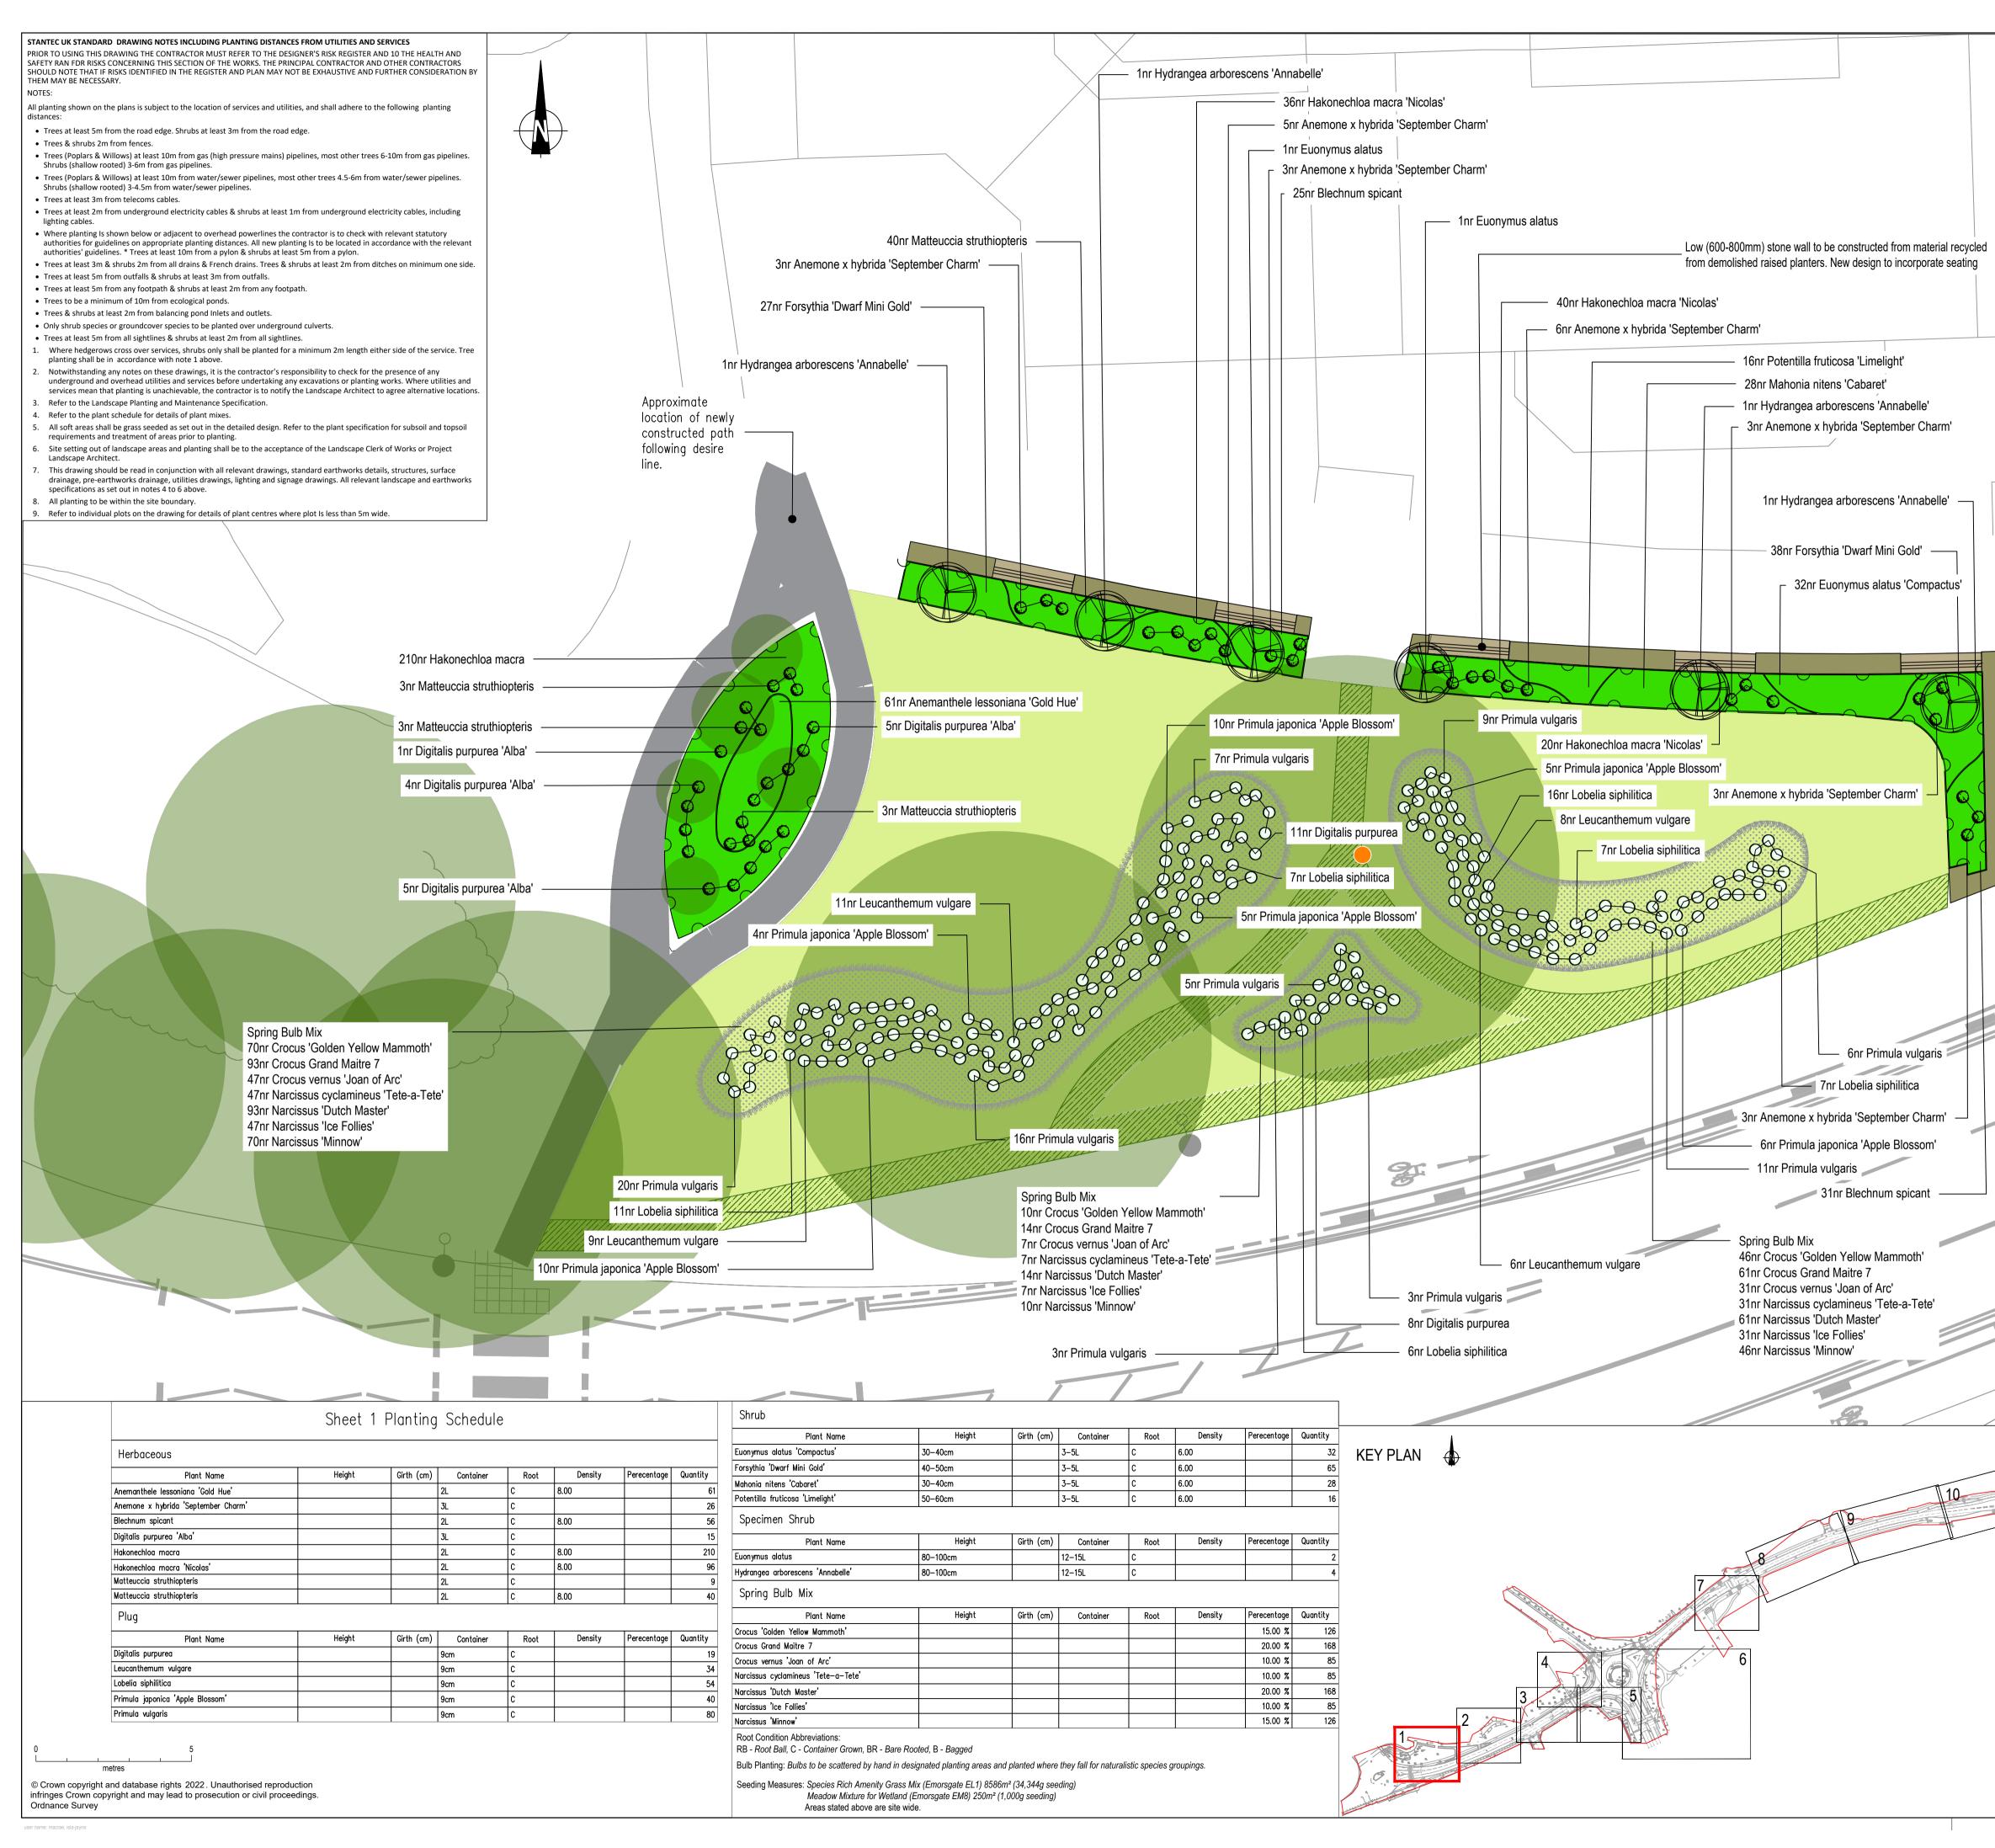

|                                                                                                                                                                                                                                    |                                                                        | -                                                                                                                                                                                                 |                                                                                                                                                                              |                                                              |                                      |                        |                |
|------------------------------------------------------------------------------------------------------------------------------------------------------------------------------------------------------------------------------------|------------------------------------------------------------------------|---------------------------------------------------------------------------------------------------------------------------------------------------------------------------------------------------|------------------------------------------------------------------------------------------------------------------------------------------------------------------------------|--------------------------------------------------------------|--------------------------------------|------------------------|----------------|
|                                                                                                                                                                                                                                    |                                                                        | LEGEND                                                                                                                                                                                            |                                                                                                                                                                              |                                                              |                                      |                        |                |
|                                                                                                                                                                                                                                    |                                                                        | EXISTING                                                                                                                                                                                          |                                                                                                                                                                              |                                                              |                                      |                        |                |
|                                                                                                                                                                                                                                    |                                                                        |                                                                                                                                                                                                   | Tree (retained)                                                                                                                                                              |                                                              |                                      |                        |                |
|                                                                                                                                                                                                                                    |                                                                        |                                                                                                                                                                                                   | Tree Root Protection Zones                                                                                                                                                   |                                                              |                                      |                        |                |
|                                                                                                                                                                                                                                    |                                                                        | PROPOSED                                                                                                                                                                                          |                                                                                                                                                                              |                                                              |                                      |                        |                |
|                                                                                                                                                                                                                                    |                                                                        |                                                                                                                                                                                                   |                                                                                                                                                                              |                                                              |                                      |                        |                |
|                                                                                                                                                                                                                                    |                                                                        |                                                                                                                                                                                                   | Individual Tree (Extra Heavy Standard)                                                                                                                                       |                                                              |                                      |                        |                |
|                                                                                                                                                                                                                                    |                                                                        |                                                                                                                                                                                                   |                                                                                                                                                                              |                                                              |                                      |                        |                |
|                                                                                                                                                                                                                                    |                                                                        |                                                                                                                                                                                                   | Specimen Shrub/Multi-stem tree                                                                                                                                               |                                                              |                                      |                        |                |
|                                                                                                                                                                                                                                    |                                                                        |                                                                                                                                                                                                   |                                                                                                                                                                              |                                                              |                                      |                        |                |
|                                                                                                                                                                                                                                    |                                                                        |                                                                                                                                                                                                   | Native Species Rich Hedgerow (pl<br>rows 400mm apart @ 400mm cent                                                                                                            |                                                              |                                      |                        | red            |
|                                                                                                                                                                                                                                    |                                                                        |                                                                                                                                                                                                   | hedgerow trees                                                                                                                                                               |                                                              |                                      |                        |                |
| Ornamental Planting - Consisting of Shr<br>Grass and Herbaceous Species                                                                                                                                                            |                                                                        |                                                                                                                                                                                                   |                                                                                                                                                                              |                                                              | ırub, Ornamental                     |                        |                |
|                                                                                                                                                                                                                                    |                                                                        | <ul> <li>Flowering Herbaceous Perennial<br/>Planting numbers and location as shown on drawing</li> <li>Naturalised Plug Planting<br/>Planting numbers and location as shown on drawing</li> </ul> |                                                                                                                                                                              |                                                              |                                      |                        |                |
|                                                                                                                                                                                                                                    | SHEET                                                                  |                                                                                                                                                                                                   |                                                                                                                                                                              |                                                              |                                      |                        |                |
|                                                                                                                                                                                                                                    | N SEE                                                                  |                                                                                                                                                                                                   | Species Rich Amenity Grass Mix 4<br>Flowering LM Lawn Mixture- EL1 o                                                                                                         | g/m²(Emoi                                                    | rsgate                               | _                      | .)             |
|                                                                                                                                                                                                                                    | ATIC                                                                   |                                                                                                                                                                                                   | Mown Grass Pathways                                                                                                                                                          |                                                              |                                      |                        | -              |
|                                                                                                                                                                                                                                    |                                                                        |                                                                                                                                                                                                   | Bulb Planting                                                                                                                                                                |                                                              |                                      |                        |                |
|                                                                                                                                                                                                                                    | FOR CONTINUATION                                                       | <u>व्य</u> ः<br>                                                                                                                                                                                  | Swale Seed Mix 4g/m <sup>2</sup> (Emorsgate                                                                                                                                  |                                                              | Mixtur                               | e for                  |                |
|                                                                                                                                                                                                                                    | Wetland Mix EM8 or similar approved)         Ornamental Swale Planting |                                                                                                                                                                                                   |                                                                                                                                                                              |                                                              |                                      |                        |                |
|                                                                                                                                                                                                                                    |                                                                        | Bench Seating - Artform Urban Furniture, or similar                                                                                                                                               |                                                                                                                                                                              |                                                              |                                      |                        |                |
|                                                                                                                                                                                                                                    |                                                                        |                                                                                                                                                                                                   | <i>approved</i> . To install in accordance details                                                                                                                           | with manu                                                    | facture                              | ers                    |                |
|                                                                                                                                                                                                                                    |                                                                        |                                                                                                                                                                                                   | Artform Urban Furniture, or similar accordance with manufacturers de                                                                                                         |                                                              | . To in                              | stall in               | )              |
|                                                                                                                                                                                                                                    |                                                                        |                                                                                                                                                                                                   | Sculpure                                                                                                                                                                     |                                                              |                                      |                        |                |
|                                                                                                                                                                                                                                    |                                                                        | •                                                                                                                                                                                                 | Litter Bin - <i>Artform Urban Furniture</i> similar approved. To install in acco manufacturers details                                                                       | •                                                            |                                      | in, or                 |                |
|                                                                                                                                                                                                                                    |                                                                        |                                                                                                                                                                                                   | Root Barrier - Impermeable root ba                                                                                                                                           | arrier, Gree                                                 | en Blue                              | e urbai                | n              |
|                                                                                                                                                                                                                                    | l                                                                      |                                                                                                                                                                                                   | <i>ReRoot600 or similar approved</i><br>Railing                                                                                                                              |                                                              |                                      |                        |                |
|                                                                                                                                                                                                                                    |                                                                        |                                                                                                                                                                                                   |                                                                                                                                                                              |                                                              |                                      |                        |                |
|                                                                                                                                                                                                                                    |                                                                        |                                                                                                                                                                                                   |                                                                                                                                                                              |                                                              |                                      |                        |                |
|                                                                                                                                                                                                                                    |                                                                        |                                                                                                                                                                                                   |                                                                                                                                                                              |                                                              |                                      |                        |                |
|                                                                                                                                                                                                                                    |                                                                        |                                                                                                                                                                                                   |                                                                                                                                                                              |                                                              |                                      |                        |                |
|                                                                                                                                                                                                                                    |                                                                        | Mark Revision                                                                                                                                                                                     |                                                                                                                                                                              | Date                                                         | Drawn                                | Chkd                   | Appd           |
|                                                                                                                                                                                                                                    |                                                                        | UTILITIES NOTE: The positi<br>drawing is believed to be cor                                                                                                                                       | ale this drawing - any errors or omissions shall be re<br>on of any existing public or private sewers, utility ser<br>rect, but no warranty to this is expressed or implied. | vices, plant or a<br>Other such pla                          | apparatus<br>ant or app              | s shown o<br>paratus m | nay also       |
| be present but not shown. The Contractor is therefore advised to undertake their own investigation where the presence<br>of any existing sewers, services, plant or apparatus may affect their operations.<br>Drawing Issue Status |                                                                        |                                                                                                                                                                                                   |                                                                                                                                                                              |                                                              |                                      |                        |                |
| FOR COMMENT                                                                                                                                                                                                                        |                                                                        |                                                                                                                                                                                                   |                                                                                                                                                                              |                                                              |                                      |                        |                |
| LAKE ROAD                                                                                                                                                                                                                          |                                                                        |                                                                                                                                                                                                   |                                                                                                                                                                              |                                                              |                                      |                        |                |
|                                                                                                                                                                                                                                    |                                                                        |                                                                                                                                                                                                   | ORTSMOUTH                                                                                                                                                                    |                                                              |                                      |                        |                |
| Landscape Detailed Design<br>Sheet 1 of 10                                                                                                                                                                                         |                                                                        |                                                                                                                                                                                                   |                                                                                                                                                                              |                                                              |                                      |                        |                |
|                                                                                                                                                                                                                                    | Client                                                                 |                                                                                                                                                                                                   |                                                                                                                                                                              |                                                              |                                      |                        |                |
|                                                                                                                                                                                                                                    | Alun Griffiths                                                         |                                                                                                                                                                                                   |                                                                                                                                                                              |                                                              |                                      |                        |                |
|                                                                                                                                                                                                                                    | GRIFFITHS<br>civil engineering and construction Stantec                |                                                                                                                                                                                                   |                                                                                                                                                                              |                                                              |                                      |                        | C              |
| Date of 1st Is                                                                                                                                                                                                                     |                                                                        | Date of 1st Issue<br>13.10.22                                                                                                                                                                     | Designed Drawn                                                                                                                                                               | stantec.co                                                   | m/uk                                 |                        |                |
|                                                                                                                                                                                                                                    |                                                                        | A1 Scale 1:100                                                                                                                                                                                    | Checked         Approved           KH         AC         The copyrights to all Reproduction                                                                                  | Copyright rese<br>designs and drawin<br>on or use for any pu | erved<br>gs are the p<br>rpose other | than that              | tantec.        |
|                                                                                                                                                                                                                                    |                                                                        | Drawing Number<br>49903_300                                                                                                                                                                       | Revision                                                                                                                                                                     | thorised by Stantec<br>BRISTOL<br>Tel: 01173 32              | is forbidden                         |                        |                |
|                                                                                                                                                                                                                                    |                                                                        |                                                                                                                                                                                                   | 19903 portsmouthcc tcf - lake road corridor\3000 - environmental\landscape\02 - draw                                                                                         | rings\cad\49903 3000 0                                       | )1 lake road la                      | andscape detai         | led design.dwg |